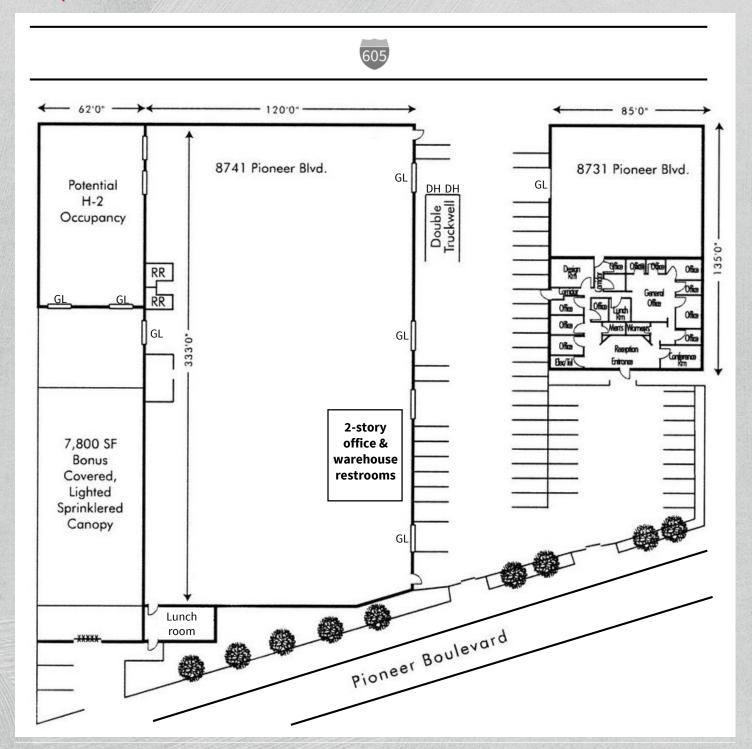

### Site plan

Cameron Driscoll +1 949 885 2976 cameron.driscoll@am.jll.com RE lic.#: 01224141 Luke McDaniel +1 949 885 2974 luke.mcdaniel@am.jll.com RE lic.#: 01203625

### **Highlights**

- 59,905 s.f. manufacturing/warehouse facility (8731 Pioneer 11,743 s.f. / 8741 Pioneer 48,162 s.f.)
- 7,000 square feet of office space
  (8731 Pioneer 5,950 s.f. / 8741 Pioneer 1,050 s.f.)
- 7,800 s.f. bonus covered/sprinklered canopy area
- Large fenced yard
- 1600 amps, 277/480 volts (2 panels, 1200 amps and 400 amps)
- Freeway visible signage possible
- Fire sprinklers
- Minimum 19' warehouse clearance
- Two (2) DH (exterior truckwell) & seven (7) GL doors
- Gas service
- Shop restrooms with office above
- Potential Hoccupancy section
- For Lease: \$0.84/s.f. gross per month
- For Sale: \$169/s.f.