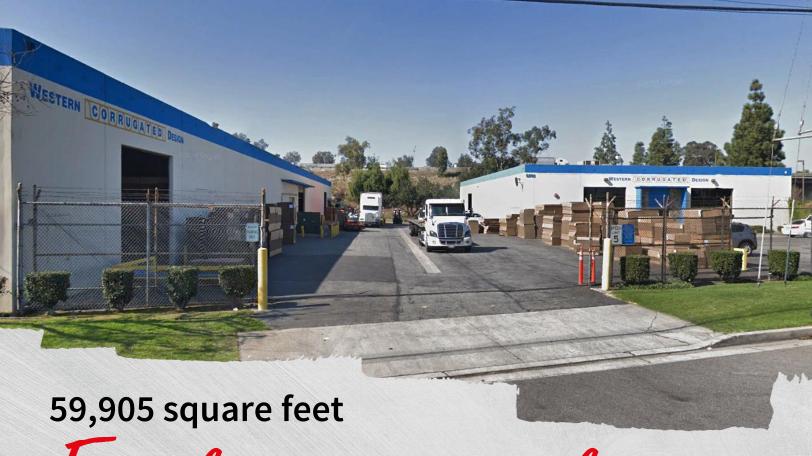

# For lease or sale

8731 & 8741 Pioneer Boulevard, Santa Fe Springs, CA 90670

### **Highlights**

- 59,905 s.f. manufacturing/warehouse facility (8731 Pioneer 11,743 s.f. / 8741 Pioneer 48,162 s.f.)
- 7,000 square feet of office space
  (8731 Pioneer 5,950 s.f. / 8741 Pioneer 1,050 s.f.)
- 7,800 s.f. bonus covered/sprinklered canopy area
- Large fenced yard
- 1600 amps, 277/480 volts (2 panels, 1200 amps and 400 amps)
- Freeway visible signage possible
- Fire sprinklers
- Minimum 19' warehouse clearance
- Two (2) DH (exterior truckwell) & seven (7) GL doors
- Gas service
- Shop restrooms with office above
- Potential Hoccupancy section
- For Lease: \$0.84/s.f. gross per month
- For Sale: \$169/s.f.