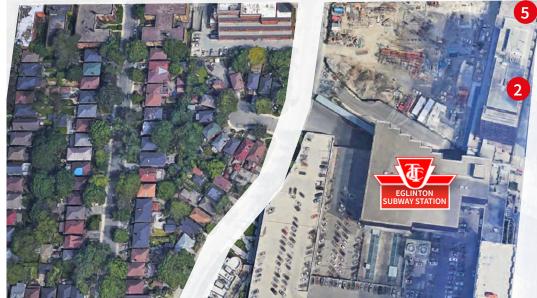

# Overview

Fronting on the north side of Helendale Avenue and just steps away from Yonge Street, 25 Montgomery Avenue offers an opportunity to secure a unit in The Rockport Group's luxury rental development, The Montgomery. Two storey retail / office units benefit from exterior and interior access for visiting clients and residents. Just north of the renowned midtown corner of Yonge & Eglinton, this opportunity is conveniently located minutes away from Eglinton subway station.