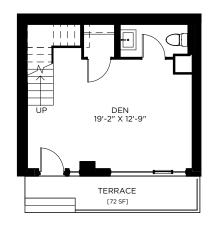

#### **EGLINTON AVENUE WEST**

Floor plans

UPPER LEVEL

Ñ

LOWER LEVEL

UPPER LEVEL

Ń

LOWER LEVEL

**UNITS** | Unit 3: 1,072 SF Unit 4: 1,079 SF Unit 5: 1,088 SF Total: 3,239 SF **AVAILABLE** | Immediately **TERM** 1-5 years

Highlights

- Brand new, open concept units
- Direct access to shipping and receiving
- Dedicated patio
- Direct entry / exit from Helendale
- Live / work option available
- Convenient access to Yonge & Eglinton intersection and Eglinton Subway Station
- and Best Buy