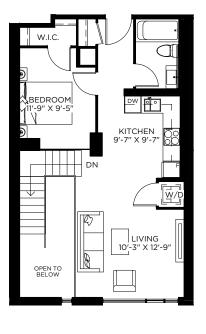

#### **EGLINTON AVENUE WEST**

Floor plans

UPPER LEVEL

Ñ

LOWER LEVEL

UPPER LEVEL

Ń

LOWER LEVEL

# Unit 5 1,088 SF

Ñ

LOWER LEVEL