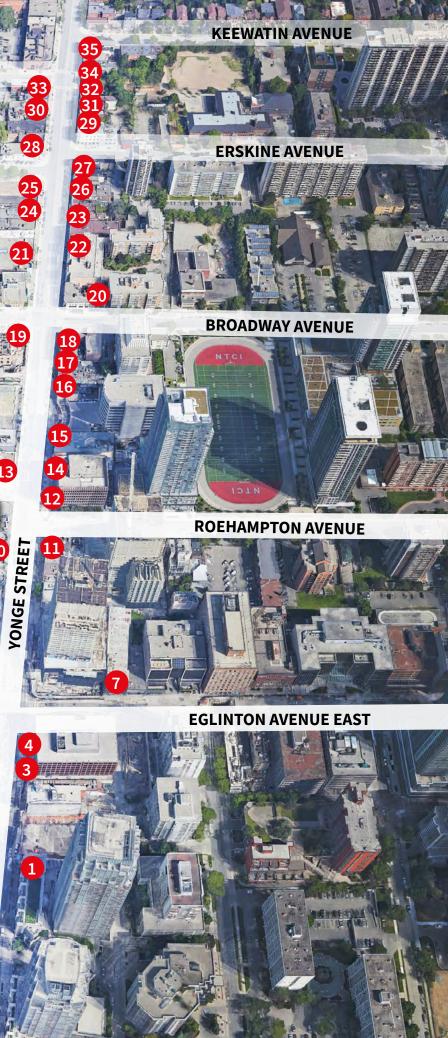

Neighbourhood map

- The Keg Steakhouse + Bar 1 2 Mandarin Restaurant 3 **Tim Hortons** (4) CIBC 5 вмо 6 Winners 7 McDonald's 8 Sephora 9 Metro 10 Rexall **Duke of Kent Chipotle Mexican Grill** 12 13 RBC 14 The Rose and Crown 15 **Shoppers Drug Mart**
- **16** Banh Mi Boys

**17** Grazie Ristorante

**18** Tim Hortons

### DEMOGRAPHICS

Within 1KM | Statistics Canada, 2020

- Stock TC (open summer 2020)
  SIP Wine Bar & Authentic
  Neapolitan Pizza
- 21 Best Buy
- 22 La Vecchia
- **23** The Cupcake Shoppe
- 24 West Elm
- 25 Beddington's Bed & Bath
- 26 Osmow's Shawarma
- 27 Starbucks
- 28 Sporting Life
- 29 TD
- 30 Cibo Wine Bar
- 31 Touhenboku Ramen
- 32 La Bohème Café Patisserie
- 33 Canada Post
- **34** De Mello Palheta Coffee Roasters
- **35** The Ten Spot