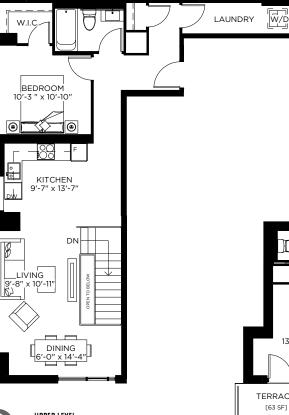

**UNITS** | Unit 3: 1,072 SF Unit 4: 1,079 SF Unit 5: 1,088 SF Total: 3,239 SF **AVAILABLE** | Immediately **TERM** 1-5 years

Highlights

- Brand new, open concept units
- Direct access to shipping and receiving
- Dedicated patio
- Direct entry / exit from Helendale
- Live / work option available
- Convenient access to Yonge & Eglinton intersection and Eglinton Subway Station
- and Best Buy

#### **EGLINTON AVENUE WEST**

Floor plans

UPPER LEVEL

Ñ

LOWER LEVEL

UPPER LEVEL

Ń

LOWER LEVEL