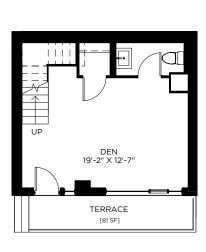

#### **EGLINTON AVENUE WEST**

Floor plans

UPPER LEVEL

Ñ

LOWER LEVEL

UPPER LEVEL

Ń

LOWER LEVEL

**UNITS** | Unit 3: 1,072 SF Unit 4: 1,079 SF Unit 5: 1,088 SF Total: 3,239 SF **AVAILABLE** | Immediately **TERM** 1-5 years

Highlights

- Brand new, open concept units
- Direct access to shipping and receiving
- Dedicated patio
- Direct entry / exit from Helendale
- Live / work option available
- Convenient access to Yonge & Eglinton intersection and Eglinton Subway Station
- and Best Buy