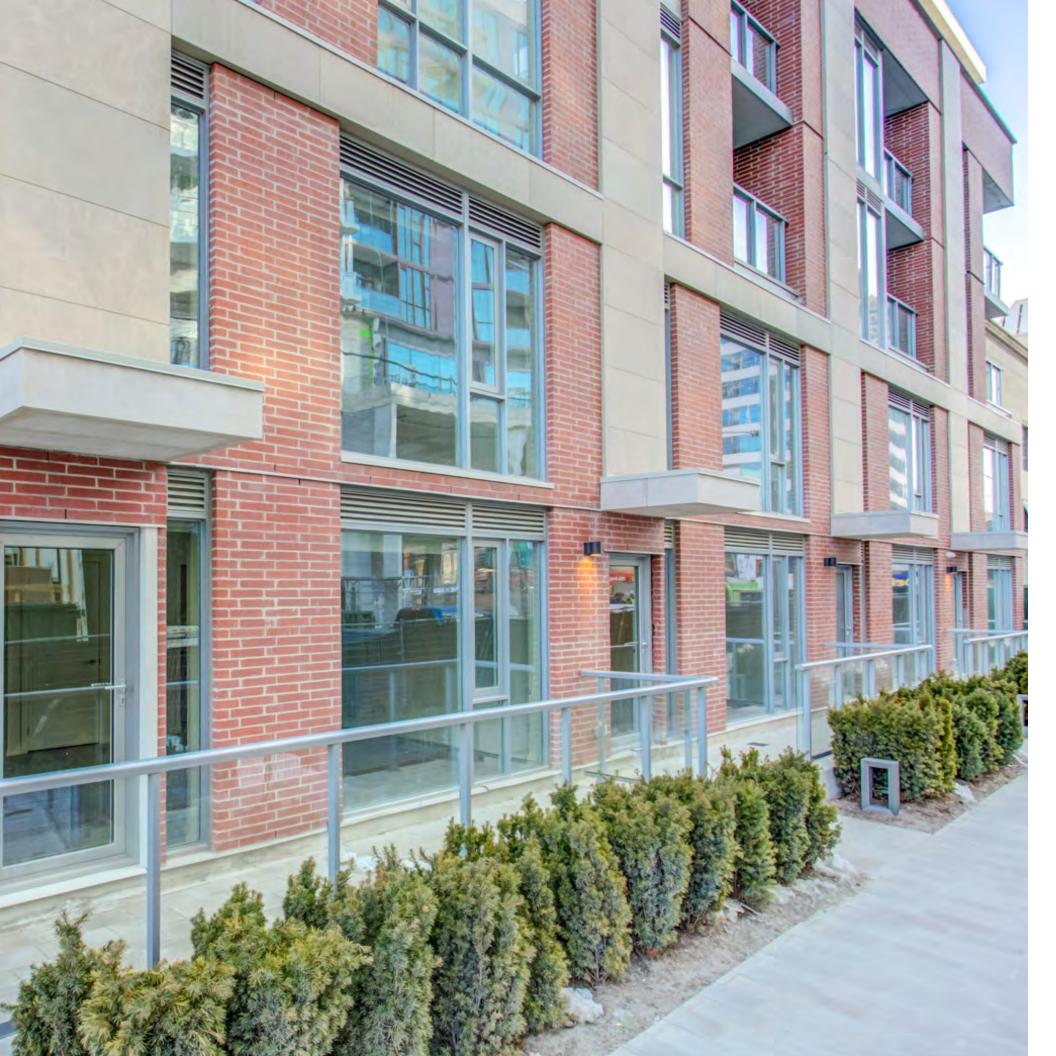

**UNITS** | Unit 3: 1,072 SF Unit 4: 1,079 SF Unit 5: 1,088 SF Total: 3,239 SF **AVAILABLE** | Immediately **TERM** 1-5 years

Highlights

- Brand new, open concept units
- Direct access to shipping and receiving
- Dedicated patio
- Direct entry / exit from Helendale
- Live / work option available
- Convenient access to Yonge & Eglinton intersection and Eglinton Subway Station
- and Best Buy

Property details

- **GROSS RENT** \$50.00 PSF + Utilities

- All units contain two private bathrooms, one on the ground floor and one on the second floor

• Neighbouring tenants include Stock, Cineplex, Sephora