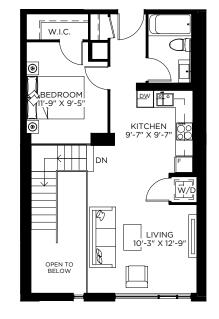

#### **EGLINTON AVENUE WEST**

Floor plans

UPPER LEVEL

Ñ

LOWER LEVEL

UPPER LEVEL

Ń

LOWER LEVEL

**UNITS** | Unit 3: 1,072 SF Unit 4: 1,079 SF Unit 5: 1,088 SF Total: 3,239 SF **AVAILABLE** | Immediately **TERM** 1-5 years

Highlights

- Brand new, open concept units
- Direct access to shipping and receiving
- Dedicated patio
- Direct entry / exit from Helendale
- Live / work option available
- Convenient access to Yonge & Eglinton intersection and Eglinton Subway Station
- and Best Buy