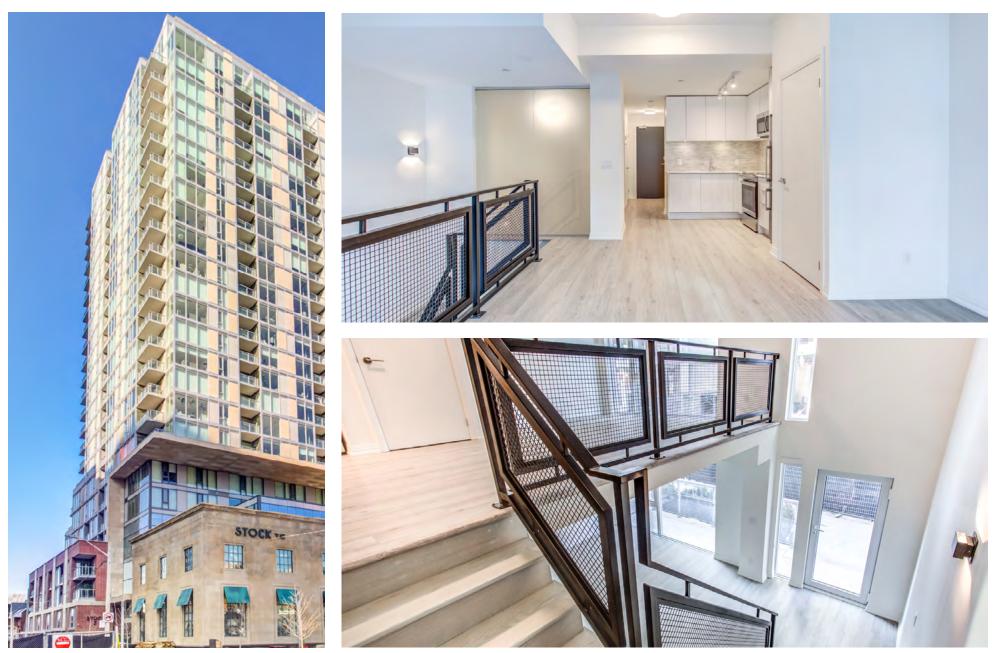

# Overview

Fronting on the north side of Helendale Avenue and just steps away from Yonge Street, 25 Montgomery Avenue offers an opportunity to secure a unit in The Rockport Group's luxury rental development, The Montgomery. Two storey retail / office units benefit from exterior and interior access for visiting clients and residents. Just north of the renowned midtown corner of Yonge & Eglinton, this opportunity is conveniently located minutes away from Eglinton subway station.

**UNITS** | Unit 3: 1,072 SF Unit 4: 1,079 SF Unit 5: 1,088 SF Total: 3,239 SF **AVAILABLE** | Immediately **TERM** 1-5 years

Highlights

- Brand new, open concept units
- Direct access to shipping and receiving
- Dedicated patio
- Direct entry / exit from Helendale
- Live / work option available
- Convenient access to Yonge & Eglinton intersection and Eglinton Subway Station
- and Best Buy

Property details

- **GROSS RENT** \$50.00 PSF + Utilities

- All units contain two private bathrooms, one on the ground floor and one on the second floor

• Neighbouring tenants include Stock, Cineplex, Sephora