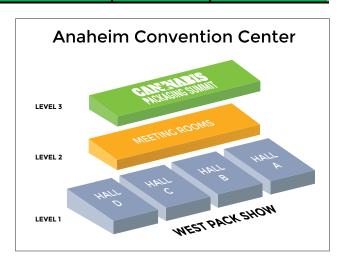

|         |         |              |
| Literature seat drop on Day 1 of Cannabis Packaging<br>Summit - OR -<br>Literature inclusion in Cannabis Packaging Summit<br>attendee bags | ×        |         |         |              |
| Cannabis Packaging Summit badge scan lead capture                                                                                          | X        |         |         |              |
| INVESTMENT                                                                                                                                 | \$7,500  | \$5,500 | \$3,500 | \$2,500      |

# 1M Standard Counter/Pod



Standard display counter
Offered to Exhibitors or
Silver Sponsors

#### 2M Upgraded Counter/Pod



**Upgraded display counter**Offered to Gold or
Platinum Sponsors



### **Secure Your Space Today!**